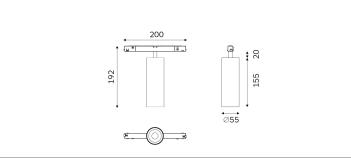

## 62.05512 FOS Track Lighting

|  | Connected Load                 | 25W                      |
|--|--------------------------------|--------------------------|
|  | Colour Temperature             | 2700/3000/3500/4000K     |
|  | Colour Rendition Index         | CRI 90                   |
|  | Optics                         | LENS                     |
|  | Beam Angle                     | 20D/32D/41D/53D          |
|  | Track                          | Low Voltage Track        |
|  | Light Distribution             | FOS Track Lighting       |
|  | Luminous Flux Of The Luminaire | 1840lm                   |
|  | Luminaire Efficacy             | 67lm/W                   |
|  | Colour Deviation               | SDCM<5                   |
|  | Light Source                   | LED                      |
|  | LED Type                       | COB                      |
|  | Dimming Method                 | 1-10V/ Dali              |
|  | Cover Material                 | Aluminum                 |
|  | Body Material                  | Aluminum                 |
|  | IP Rating                      | IP20                     |
|  | Housing Colour                 | Sandy White/ Sandy Black |
|  | Weight                         | 0.6Kg                    |
|  | Technical Region               | Input 48V                |
|  |                                |                          |