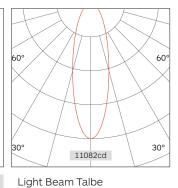

| J    |       |      |
|------|-------|------|
| h(m) | E(lx) | D(m) |
|      |       | 20°  |
| 1.0  | 11082 | 0.36 |
| 2.0  | 2770  | 0.71 |
| 3.0  | 1231  | 1.07 |
| 4.0  | 692   | 1.42 |
| 5.0  | 443   | 1.78 |
|      |       |      |