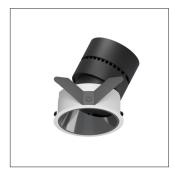

## 52.09526 SILO Recessed Downlight Trimless

| Light Distribution             | SILO Recessed Downlight  |  |
|--------------------------------|--------------------------|--|
| Colour Temperature             | 2700/3000/3500/4000K     |  |
| Colour Rendition Index         | CRI 90                   |  |
| Optics                         | LENS                     |  |
| Beam Angle                     | 19D/25D/37D              |  |
| Cut Out                        | 95mm                     |  |
| Connected Load                 | 25W                      |  |
| Luminous Flux Of The Luminaire | 1616lm                   |  |
| Luminaire Efficacy             | 80lm/W                   |  |
| Colour Deviation               | SDCM<5                   |  |
| Light Source                   | LED                      |  |
| LED Type                       | COB                      |  |
| Dimming Method                 | Triac/1-10V/ Dali        |  |
| Cover Material                 | Aluminum                 |  |
| Body Material                  | Aluminum                 |  |
| IP Rating                      | IP20                     |  |
| Housing Colour                 | Sandy White/ Sandy Black |  |
| Weight                         | 0.6Kg                    |  |
| Technical Region               | 220-240V 50/60Hz         |  |