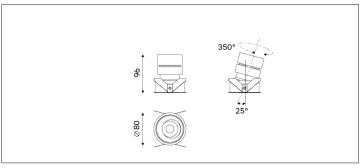

## 52.09526 SILO Recessed Downlight Trimless

| Light Distribution             | SILO Recessed Downlight  |  |
|--------------------------------|--------------------------|--|
| Colour Temperature             | 2700/3000/3500/4000K     |  |
| Colour Rendition Index         | CRI 90                   |  |
| Optics                         | LENS                     |  |
| Beam Angle                     | 19D/25D/37D              |  |
| Cut Out                        | 95mm                     |  |
| Connected Load                 | 25W                      |  |
| Luminous Flux Of The Luminaire | 1616lm                   |  |
| Luminaire Efficacy             | 80lm/W                   |  |
| Colour Deviation               | SDCM<5                   |  |
| Light Source                   | LED                      |  |
| LED Type                       | COB                      |  |
| Dimming Method                 | Triac/1-10V/ Dali        |  |
| Cover Material                 | Aluminum                 |  |
| Body Material                  | Aluminum                 |  |
| IP Rating                      | IP20                     |  |
| Housing Colour                 | Sandy White/ Sandy Black |  |
| Weight                         | 0.6Kg                    |  |
| Technical Region               | 220-240V 50/60Hz         |  |