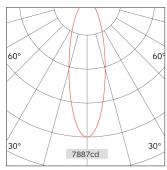

| Light Bea | ım Talbe |      |
|-----------|----------|------|
| h(m)      | E(lx)    | D(m) |
|           |          | 25°  |
| 1.0       | 7887     | 0.44 |
| 2.0       | 1971     | 0.89 |
| 3.0       | 876      | 1.33 |
| 4.0       | 492      | 1.77 |
| 5.0       | 315      | 2.22 |
|           |          |      |