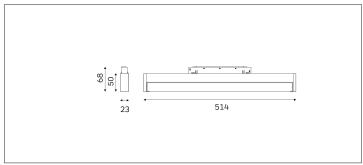

## 61.02315 SPARK 20 Accent Lighting

| Connected Load                 | 15W                      |  |
|--------------------------------|--------------------------|--|
| Colour Temperature             | 2700/3000/3500/4000K     |  |
| Colour Rendition Index         | CRI 90                   |  |
| Optics                         | Reflector                |  |
| Beam Angle                     | 31D/52D                  |  |
| Track                          | Low Voltage Track        |  |
| Light Distribution             | SPARK 20 Accent Lighting |  |
| Luminous Flux Of The Luminaire | 950lm                    |  |
| Luminaire Efficacy             | 71lm/W                   |  |
| Colour Deviation               | SDCM<5                   |  |
| Light Source                   | LED                      |  |
| LED Type                       | SMD                      |  |
| Dimming Method                 | 1-10V/ Dali              |  |
| Cover Material                 | Aluminum                 |  |
| Body Material                  | Aluminum                 |  |
| IP Rating                      | IP20                     |  |
| Housing Colour                 | Matt White/ Matt Black   |  |
| Weight                         | 0.7Kg                    |  |
| Technical Region               | Input 48V                |  |
|                                |                          |  |