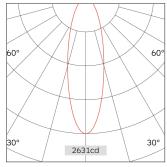

| Light Bea | am Talbe |      |
|-----------|----------|------|
| h(m)      | E(lx)    | D(m) |
|           |          | 31°  |
| 1.0       | 2595     | 0.56 |
| 2.0       | 648      | 1.11 |
| 3.0       | 288      | 1.67 |
| 4.0       | 162      | 2.22 |
| 5.0       | 103      | 2.78 |
|           |          |      |