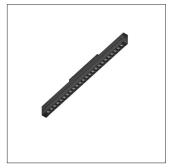

## 61.02315 SPARK 20 Accent Lighting

| Connected Load                 | 15W                      |  |
|--------------------------------|--------------------------|--|
| Colour Temperature             | 2700/3000/3500/4000K     |  |
| Colour Rendition Index         | CRI 90                   |  |
| Optics                         | Reflector                |  |
| Beam Angle                     | 31D/52D                  |  |
| Track                          | Low Voltage Track        |  |
| Light Distribution             | SPARK 20 Accent Lighting |  |
| Luminous Flux Of The Luminaire | 950lm                    |  |
| Luminaire Efficacy             | 71lm/W                   |  |
| Colour Deviation               | SDCM<5                   |  |
| Light Source                   | LED                      |  |
| LED Type                       | SMD                      |  |
| Dimming Method                 | 1-10V/ Dali              |  |
| Cover Material                 | Aluminum                 |  |
| Body Material                  | Aluminum                 |  |
| IP Rating                      | IP20                     |  |
| Housing Colour                 | Matt White/ Matt Black   |  |
| Weight                         | 0.7Kg                    |  |
| Technical Region               | Input 48V                |  |
|                                |                          |  |