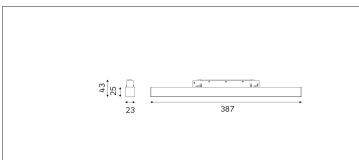

## $61.02312\,\text{SPARK}$ 20 General Lighting

| Connected Load                 | 15W                       |  |
|--------------------------------|---------------------------|--|
| Colour Temperature             | 2700/3000/3500/4000K      |  |
| Colour Rendition Index         | CRI 90                    |  |
| Optics                         | PC Cover                  |  |
| Beam Angle                     | 110D                      |  |
| Track                          | Low Voltage Track         |  |
| Light Distribution             | SPARK 20 General Lighting |  |
| Luminous Flux Of The Luminaire | 562lm                     |  |
| Luminaire Efficacy             | 41lm/W                    |  |
| Colour Deviation               | SDCM<5                    |  |
| Light Source                   | LED                       |  |
| LED Type                       | SMD                       |  |
| Dimming Method                 | 1-10V/ Dali               |  |
| Cover Material                 | Aluminum                  |  |
| Body Material                  | Aluminum                  |  |
| IP Rating                      | IP20                      |  |
| Housing Colour                 | Matt White/ Matt Black    |  |
| Weight                         | 0.5Kg                     |  |
| Technical Region               | Input 48V                 |  |