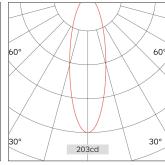

| Light Bea | am Talbe |       |
|-----------|----------|-------|
| h(m)      | E(lx)    | D(m)  |
|           |          | 110°  |
| 1.0       | 203      | 2.86  |
| 2.0       | 50       | 5.71  |
| 3.0       | 22       | 8.57  |
| 4.0       | 12       | 11.42 |
| 5.0       | 8        | 14.28 |
|           |          |       |