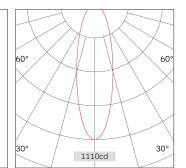

NEK Track Lighting

Light Beam Talbe

| h(m) | E(lx) | D(m) |
|------|-------|------|
|      |       | 15°  |
| 1.0  | 1110  | 0.27 |
| 2.0  | 277   | 0.53 |
| 3.0  | 123   | 0.80 |
| 4.0  | 69    | 1.07 |
| 5.0  | 44    | 1.33 |